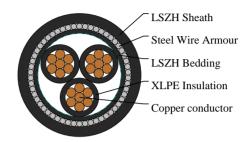

#### CABLE CONSTRUCTION

Conductors: Stranded plain copper conductors to IEC 60228 class 2 or 5.

Insulation: XLPE Insulation. Bedding: LSZH bedding.

Armoured: SWA.

Outer sheath: LSZH Sheath.