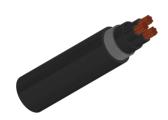

#### 0.6/1KV Limited Fire Hazard/Fire Survival Multicore Armoured Cables to EME-SP-14-027

RF14027-RZ1MZ1-U(AS)-0.6/1KV-3G10S

#### CABLE CONSTRUCTION

Conductors: Stranded plain copper conductors to IEC 60228 class 2 or 5.

Insulation: XLPE Insulation. Bedding: LSZH bedding.

Armoured: SWA.

Outer sheath: LSZH Sheath.

#### **DIMENSION AND PARAMETERS**

| No. of Cores  × Cross- sectional Area | No./Nominal<br>Diameter<br>of Strands | Nominal Sheath<br>Thickness | Nom. Overall<br>Diameter | Approx. Weight | Max. DC<br>Resistance<br>at 20°C |
|---------------------------------------|---------------------------------------|-----------------------------|--------------------------|----------------|----------------------------------|
| No.×mm²                               | no./mm                                | mm                          | mm                       | kg/km          | Ω/km                             |
| 3 x 10                                | 7/1.35                                | 1.5                         | 17                       | 811            | 1.83                             |